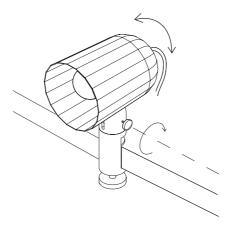

Clamp the clip light in place by adjusting the circular grip.

3.

The shade can twist 360 degrees.

Loosen the head adjustment grip to adjust the angle of the head.

5.

Retighten the head adjustment grip to secure the desired angle of the head in place.