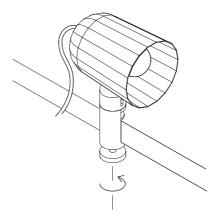

Clamp the clip light in place by adjusting the circular grip.

3.

The shade can twist 360 degrees.

Loosen the head adjustment grip to adjust the angle of the head.

5.

Retighten the head adjustment grip to secure the desired angle of the head in place.