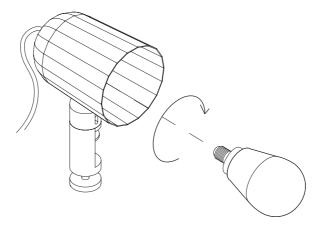

luminaire cannot be replaced; if the cord is damaged, the luminaire should be destroyed. Ensure that the power supply has been turned OFF before cleaning the product.

Screw the provided bulb in place fingertip tight.