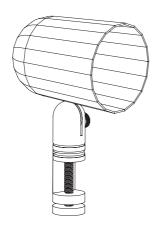

### INTRODUCTION

An adaptable die-cast aluminium clamp light with a faceted shade.

The machined aluminium stem and clamp mechanism give two points of adjustment and have soft silicon pads for the fixing points.

Ideal for use in both both domestic and commercial environments. The lamp is finished inside and out with a smooth powder coating.

Supplied with an LED retrofit bulb and two-metre cable.

Clamp the clip light in place by adjusting the circular grip.

3.

The shade can twist 360 degrees.

Loosen the head adjustment grip to adjust the angle of the head.

5.

Retighten the head adjustment grip to secure the desired angle of the head in place.