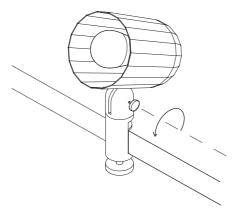

Clamp the clip light in place by adjusting the circular grip.

3.

The shade can twist 360 degrees.

Loosen the head adjustment grip to adjust the angle of the head.

5.

Retighten the head adjustment grip to secure the desired angle of the head in place.