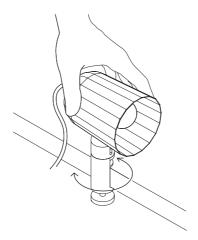

Clamp the clip light in place by adjusting the circular grip.

3.

The shade can twist 360 degrees.

Loosen the head adjustment grip to adjust the angle of the head.

5.

Retighten the head adjustment grip to secure the desired angle of the head in place.