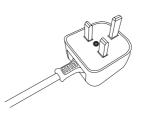

For UK customers, insert the EU plug into the converter provided.

6.

7.

8.

Screw the converter together to ensure the UK plug is secure.

Havnen 1 8700 Horsens Denmark +45 4282 0282 / hay@hay.com