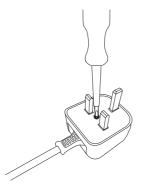

For UK customers, insert the EU plug into the converter provided.

6.

7.

8.

Screw the converter together to ensure the UK plug is secure.

Havnen 1 8700 Horsens Denmark +45 4282 0282 / hay@hay.com