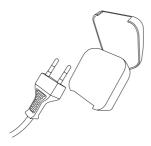

For UK customers, insert the EU plug into the converter provided.

6.

7.

8.

Screw the converter together to ensure the UK plug is secure.

Havnen 1 8700 Horsens Denmark +45 4282 0282 / hay@hay.com