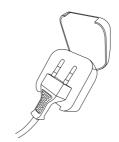

For UK customers, insert the EU plug into the converter provided.

6.

7.

8.

Screw the converter together to ensure the UK plug is secure.

Havnen 1 8700 Horsens Denmark +45 4282 0282 / hay@hay.com