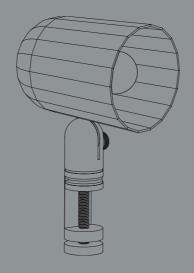

### INTRODUCTION

An adaptable die-cast aluminium clamp light with a faceted shade.

The machined aluminium stem and clamp mechanism give two points of adjustment and have soft silicon pads for the fixing points.

Ideal for use in both both domestic and commercial environments. The lamp is finished inside and out with a smooth powder coating.

Supplied with an LED retrofit bulb and two-metre cable.

Clamp the clip light in place by adjusting the circular grip.

3.

The shade can twist 360 degrees.

Loosen the head adjustment grip to adjust the angle of the head.

5.

Retighten the head adjustment grip to secure the desired angle of the head in place.